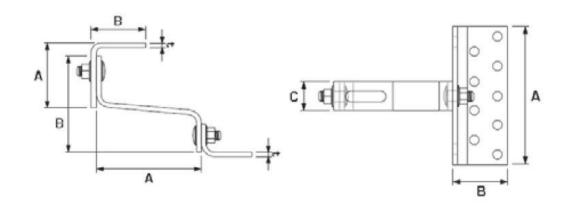

# DIMENSIONS (MM)

| Component / Dimension | Α   | В   | С  | t | Hole-Ø                        |
|-----------------------|-----|-----|----|---|-------------------------------|
| Disc                  | 138 | 56  | -  | 5 | 9 mm                          |
| Hook                  | 115 | 103 | 30 | 5 | 11 mm                         |
| Angle bracket         | 73  | 59  | 30 | 5 | 10,5 x 30 mm / 10,5 x 37,5 mm |