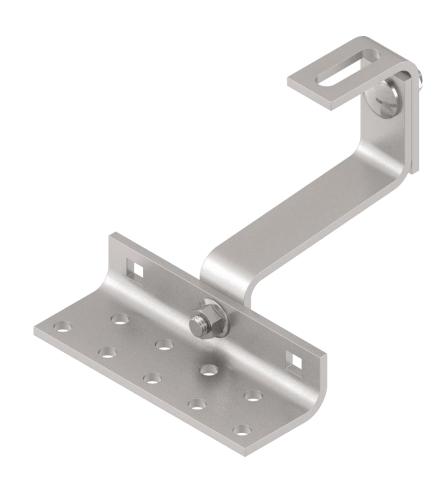

### **ROOF HOOK – 3-WAY ADJUSTABLE**

DATASHEET ART. 9525

## ART. 9525 TECHNICAL SPECIFICATIONS

| Material                          | Stainless Steel               |  |  |
|-----------------------------------|-------------------------------|--|--|
| Quality                           | A2 / 1.4301 / AISI 304        |  |  |
| Model                             | Punched, bent and sandblasted |  |  |
| Weight (Kg/pc)                    | 0,776                         |  |  |
| Snow load (compressive load) max. | 120 kg                        |  |  |
| Wind load<br>(tensile load) max.  | 100 kg                        |  |  |

#### YOUR ADVANTAGES

3-WAY ADJUSTABLE

> By means of long hole drillings

**READY-FOR-USE** 

> Components are pre-assembled

#### **PRACTICES**

TILED ROOFS FROM A ROOF PITCH OF 20°